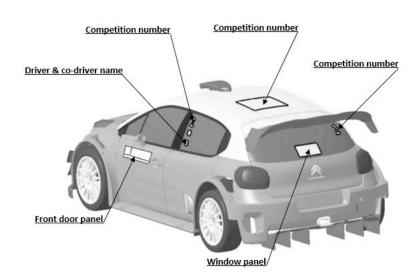

#### 6.3 RALLY PLATES AND IDENTIFICATION NUMBERS

Rally plates and competition numbers will be provided by the Organisers, in accordance with Article 27 of the 2023 FIA WRC Sporting Regulations and as detailed in the Appendix 4.

They must be affixed to the car before the car is brought to scrutineering and must be visible for the duration of the rally.

Service and support vehicle car plates must be placed on the top right corner on the inside of the windscreen.

#### 6.4 RESTRICTIONS ON ADVERTISING

No political, religious, social or abusive advertising. Advertising for private betting and gambling offerers without permission for Germany is prohibited.

Publicity on tobacco is forbidden. This is a restriction self-imposed by the German tobacco industry. No signage, other than the color scheme of the car or the championship identification shall be placed within 10 cm of the front door panels (Article 27.2.3 of 2023 FIA WRC Sporting Regulations).