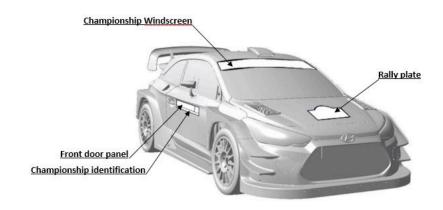

#### 6.3 RALLY PLATES AND IDENTIFICATION NUMBERS

Rally plates and competition numbers will be provided by the Organisers, in accordance with Article 27 of the 2023 FIA WRC Sporting Regulations and as detailed in the Appendix 4.

They must be affixed to the car before the car is brought to scrutineering and must be visible for the duration of the rally.

Service and support vehicle car plates must be placed on the top right corner on the inside of the windscreen.

#### 6.4 RESTRICTIONS ON ADVERTISING

No political, religious, social or abusive advertising. Advertising for private betting and gambling offerers without permission for Germany is prohibited.

Publicity on tobacco is forbidden. This is a restriction self-imposed by the German tobacco industry. No signage, other than the color scheme of the car or the championship identification shall be placed within 10 cm of the front door panels (Article 27.2.3 of 2023 FIA WRC Sporting Regulations).